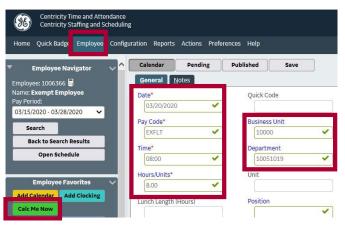

#### Add Calendar

- Click Employee, then click Add Calendar
- Select the Date
- Click Pay Code, then select EXFLT
- Time: Enter your start time
- Hours/Units: Enter hours in COVID-19 department

(e.g., 4 or 8); not to exceed Approved Daily Hours

- Business Unit and Department
- Click Business Unit, enter your COVID-19 business unit\*
- Click Department, enter your COVID-19 department\*
- Click Save, then click Calc Me Now