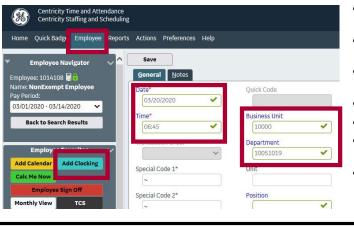

#### Missed Punches

Add Clocking (generates an Employee Clocking Request for your manager to approve)

- Click Employee, then click Add Clocking
- Select the Date
- Select Time and enter your Start or End time using Military Time
  - Business Unit and Department
- Click Business Unit, enter your COVID-19 business unit\*
- Click Department, enter your COVID-19 department\*
- Click Save