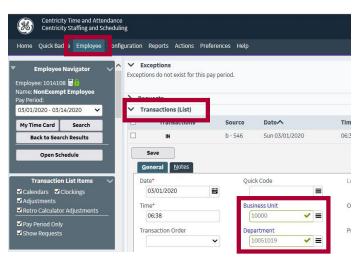

#### **Existing Clocking**

Edit Business Unit and Department (generates an Employee Clocking Request for your manager to approve)

- Click Employee, then click Transaction (List)
- Business Unit and Department
- Click Business Unit, enter your COVID-19 business unit\*
- Click Department, enter your COVID-19 department\*
- Click Save

#### Missed Punches

Add Clocking (generates an Employee Clocking Request for your manager to approve)

- Click Employee, then click Add Clocking
- Select the Date
- Select Time and enter your Start or End time using Military Time
  - Business Unit and Department
- Click Business Unit, enter your COVID-19 business unit\*
- Click Department, enter your COVID-19 department\*
- Click Save