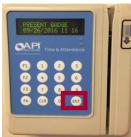

#### Clock in - Badge Reader

- Swipe badge
- Press ENT until you see the FAC prompt, then enter your COVID-19 business unit\*
- Press ENT until you see the Department prompt, then enter your COVID-19 department\*
- Press ENT until you see Data was Accepted