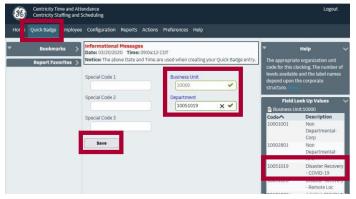

## Clock in - Quick Badge

- Click Quick Badge
- Business Unit and Department
  - Click Business Unit, enter your COVID-19 business unit\*
  - Click Department, enter your COVID-19 department\*
- Click Save

- Business Unit and Department
- Click Business Unit, enter your COVID-19 business unit\*
- Click Department, enter your COVID-19 department\*
- Click Save, then click Calc Me Now

\*See Pages 3 - 4 for more information on which COVID Business Units and Departments to use